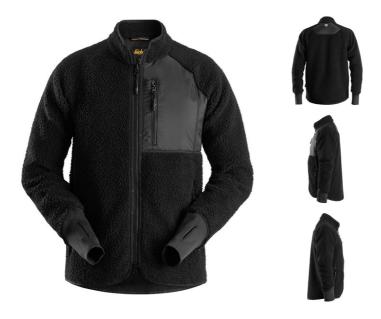

## Pile Full Zip Jacket

Classic pile jacket with a sporty design that suits well for most construction work but works great also as a casual garment for everyday use.

Versatile work jacket made of warm and comfortable pile fabric featuring slightly shaped bottom hem, shaped cuffs with thumb grip and several practical pockets. Can be worn as a midlayer underneath a shell jacket on colder days or as a jacket in milder conditions. The ripstop chest pocket offers a great space for profiling.

- Classic pile fabric.
- Slightly shaped back and shaped cuffs with thumb grip.
- 2-way vislon zipper at center front with zip puller for easy grip.
- Ripstop chest pocket with zipper and two zipped hand pockets.
- Reflective transfer at neck and elastic tape around edges with Snickers logo.